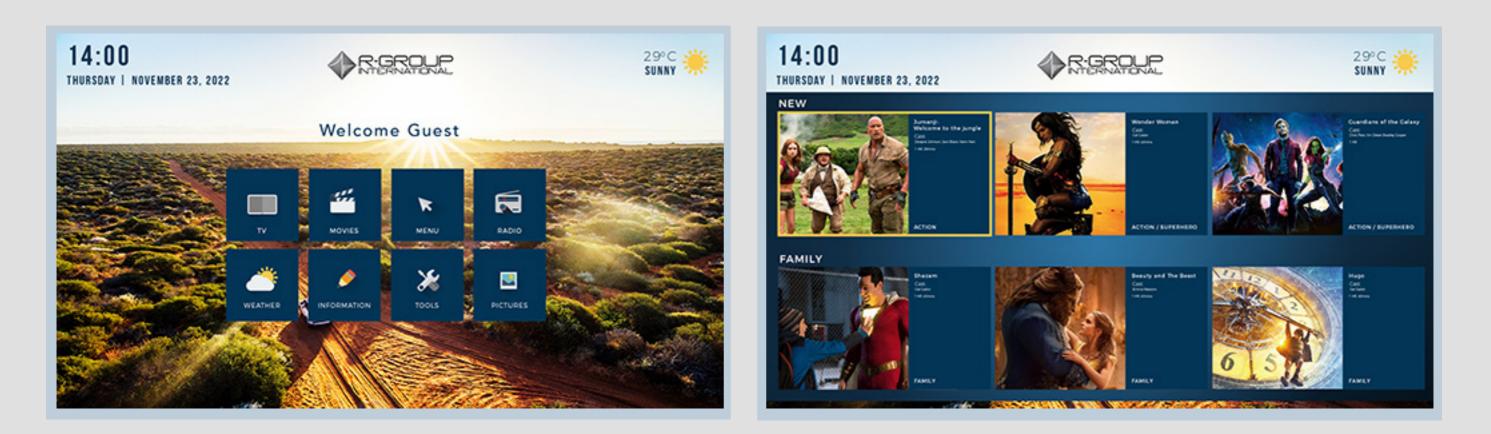

# Village Entertainment Solution

**Connecting** your residents onsite to the information they want and need.

How does it work?

Our Village Entertainment Solution provides customers with a fully customisable platform of features offering world-class blockbuster entertainment with the latest movies, custom branded site services, health & wellbeing resources and information specific to your site and residents.

As experiences are continuing to evolve and residents are craving the convenience of home, our village entertainment solution now provides seamless access to a user's own streaming service through easy to use casting functionalities. The features built into the system ensure that you maximise resident satisfaction outside of their working hours onsite.

# Features of the System

- > Free to Air TV, Foxtel and Radio.
- > New Release movies.
- Site Information (Dining, Maps, Facilities, Events etc).
- > Emergency Warning Alerts (Site Hazards and Weather).
- > Health & Wellbeing Resources.
- Casting Features for Streaming.