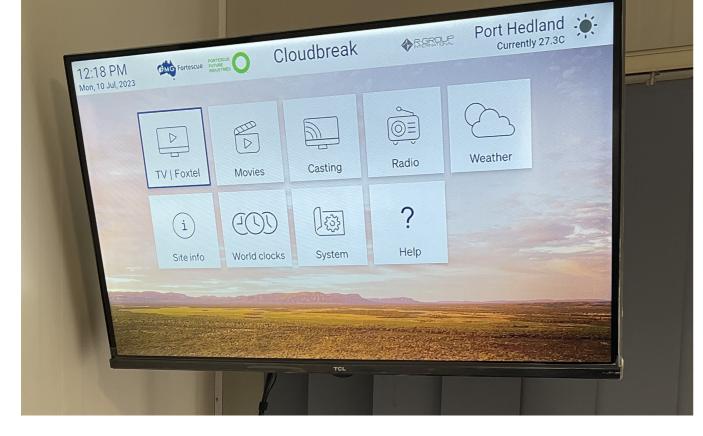

# Village Entertainment Solution

**Connecting** your residents onsite to the information they want and need.

How does it work?

Our Village Entertainment Solution provides customers with a fully customisable platform of features offering world-class blockbuster entertainment with the latest movies, custom branded site services, health & wellbeing resources and information specific to your site and residents.

# Features of the System

- > Free to Air TV, Foxtel and Radio.
- > New Release movies.
- Site Information (Dining, Maps, Facilities, Events etc).
- > Emergency Warning Alerts (Site Hazards and Weather).
- > Health & Wellbeing Resources.
- Casting Features for Streaming.

# **Advantages**

- Customisable Features to suit customer branding.
- Integration into third party platforms and Digital Signage Systems.
- In-room Telephony and Internet services.
- > 24x7 Support.
- Complete deployment package including cabling, infrastructure installation, entertainment and Wi-Fi services.
- Access to free health & wellbeing content.