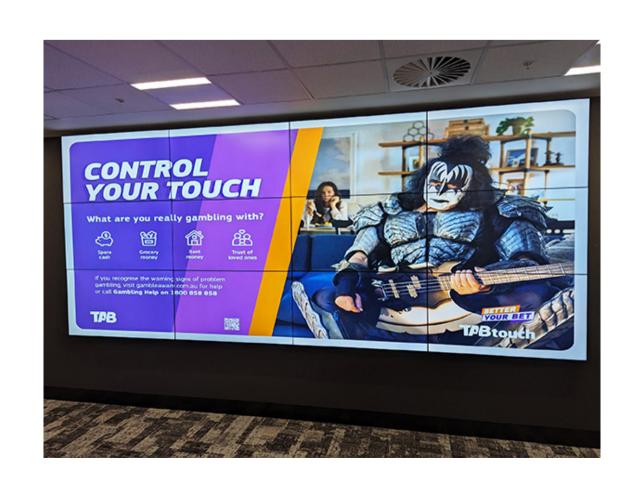

# AV and Digital Signage

#### VIDEO WALLS \* CONFERENCING SYSTEMS \* INSTALLATION

R-Group provides dynamic, centrally controlled digital signage systems for corporate and commercial venues with proven capability in the deployment of highly flexible and customisable digital signage solutions for various applications and size of clients.

- Video Walls and Arrays
- Arenas and Stadiums
- Hotels and Conference Venues
- Public Information Areas

- Retail
- Metropolitan, Regional or Remote
- Indoor/Outdoor
- Centralised Management Functions