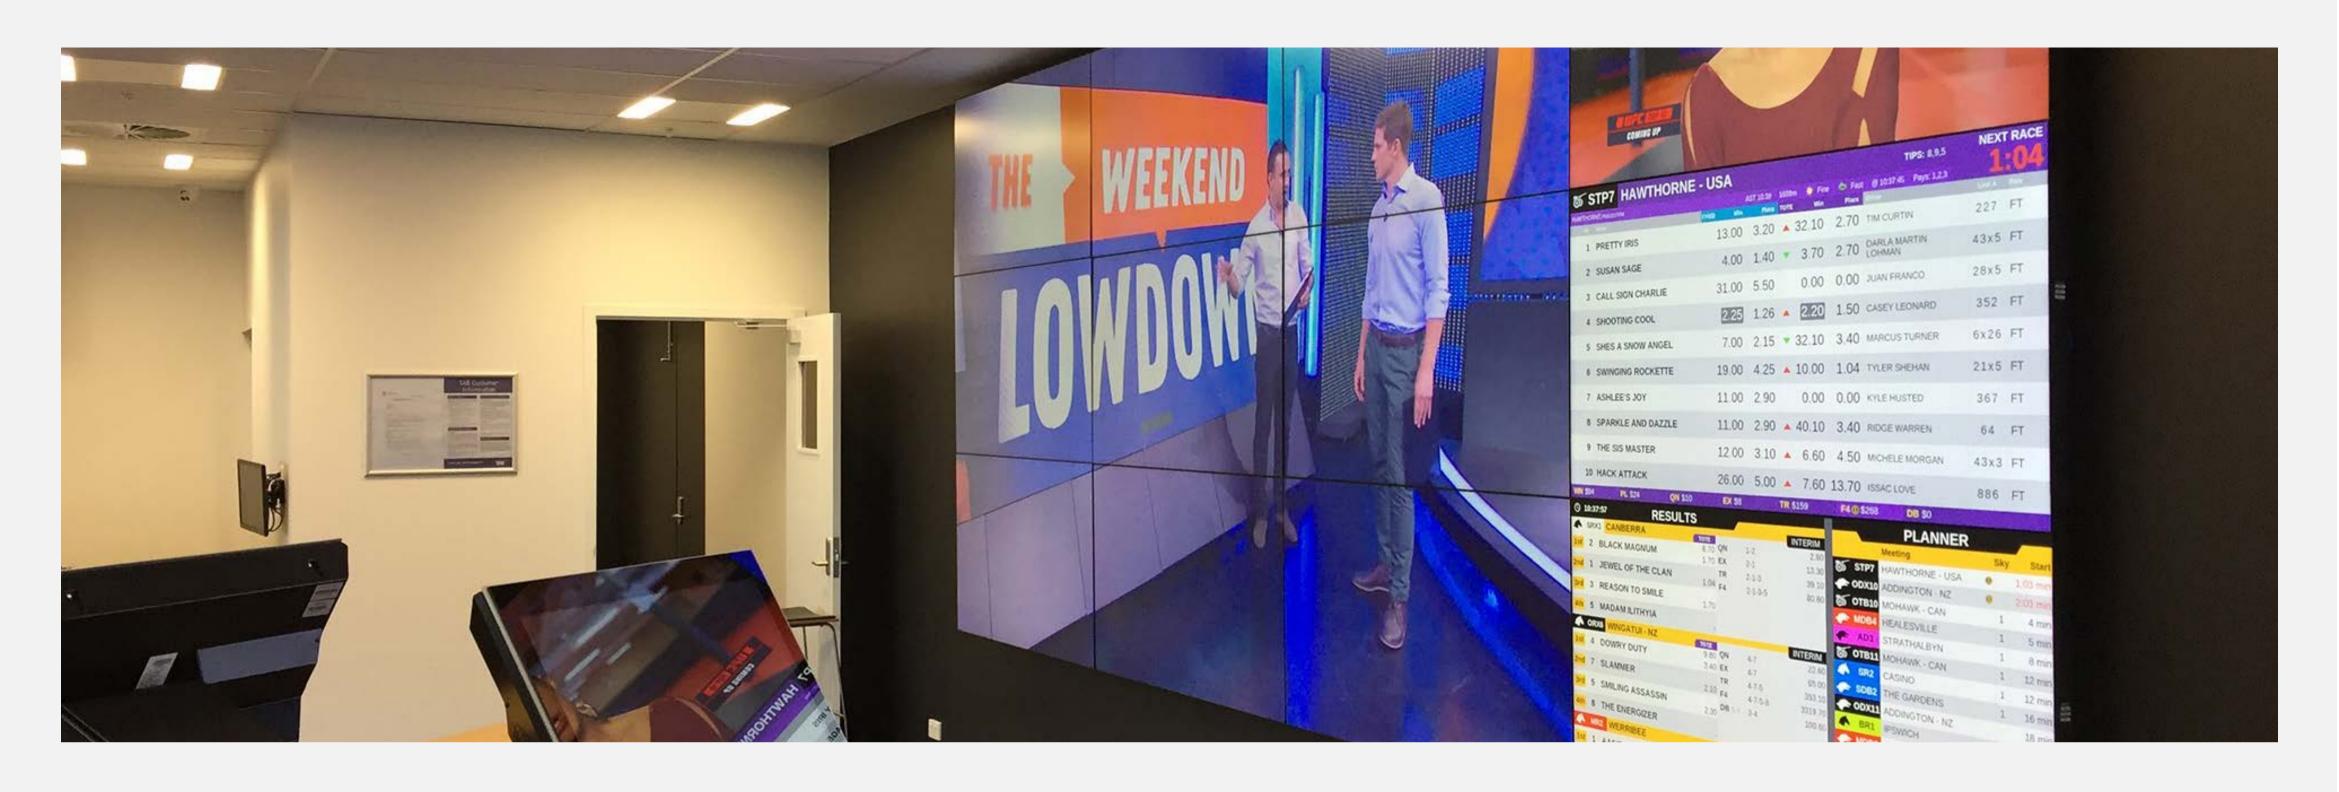

# AV and Digital Signage

#### VIDEO WALLS \* CONFERENCING SYSTEMS \* INSTALLATION

R-Group provides dynamic, centrally controlled digital signage systems for corporate and commercial venues with proven capability in the deployment of highly flexible and customisable digital signage solutions for various applications and size of clients.

- Video Walls and Arrays
- Arenas and Stadiums
- Hotels and Conference Venues
- Public Information Areas

- Retail
- Metropolitan, Regional or Remote
- Indoor/Outdoor
- Centralised Management Functions